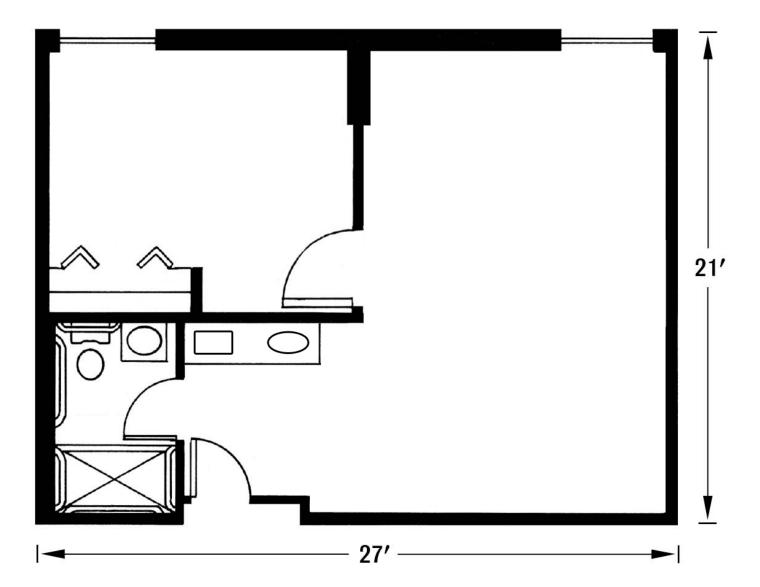

Shown With Furniture and Kitchenette, Approximately 567 Square Feet

703.834.9800 www.TallOaksAL.com 12052 N Shore Drive Reston, VA 20190 Talloaks ASSISTED LIVING RISING TO NEW HEIGHTS

÷

Shown <u>Without Furniture</u> and <u>With Kitchenette</u>, Approximately 567 Square Feet

703.834.9800 www.TallOaksAL.com 12052 N Shore Drive Reston, VA 20190 Talloaks ASSISTED LIVING RISING TO NEW HEIGHTS