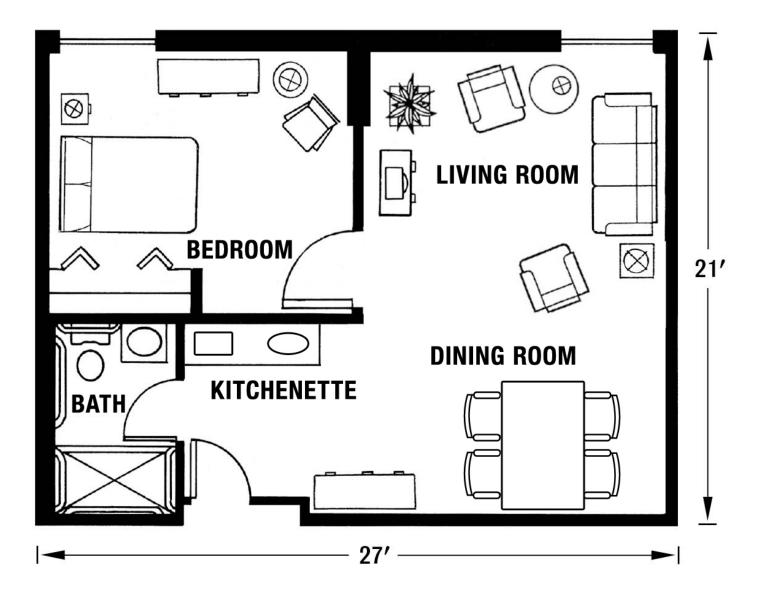

Shown With Furniture and Kitchenette, Approximately 567 Square Feet

703.834.9800 www.TallOaksAL.com 12052 N Shore Drive Reston, VA 20190 Talloaks ASSISTED LIVING RISING TO NEW HEIGHTS

÷

Shown <u>Without Furniture</u> and <u>With Kitchenette</u>, Approximately 567 Square Feet