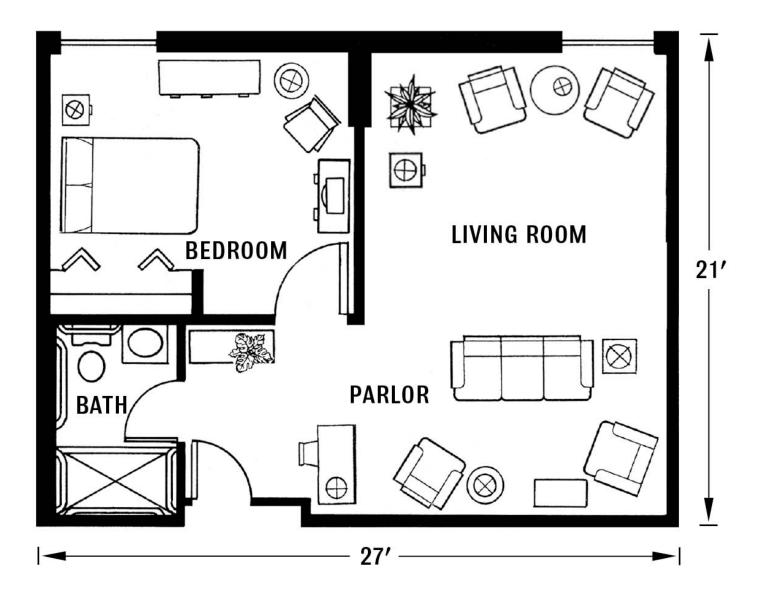

#### Shown With Furniture, Approximately 567 Square Feet

703.834.9800 www.TallOaksAL.com 12052 N Shore Drive Reston, VA 20190 Talloaks ASSISTED LIVING RISING TO NEW HEIGHTS

ECHANA HOLENS

Shown Without Furniture, Approximately 567 Square Feet