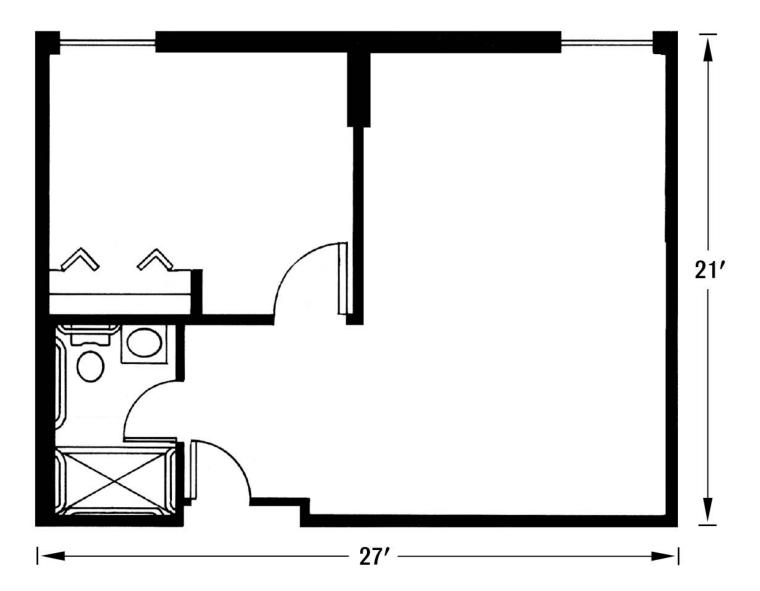

#### Shown With Furniture, Approximately 567 Square Feet

703.834.9800 www.TallOaksAL.com 12052 N Shore Drive Reston, VA 20190 Talloaks ASSISTED LIVING RISING TO NEW HEIGHTS

ECHANA HOLENS

Shown Without Furniture, Approximately 567 Square Feet

703.834.9800 www.TallOaksAL.com 12052 N Shore Drive Reston, VA 20190 Talloaks A S S I S T E D LIVING RISING TO NEW HEIGHTS

<u>ک</u> ک